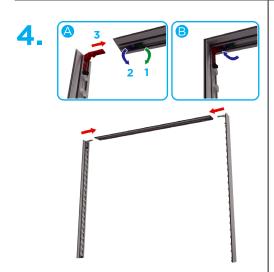

• Place the top half of the extrusion and slide onto the split connector of the bottom half extrusion. Connect LED Wire Connector to LED strips. Install Support Pole on each side of the inner frame.

• In each corner, insert the silicone edge beading into the groove of the frame. Then insert the remainder of the beading on each side.