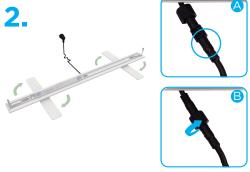

## **INSTRUCTIONS**

• See numbers on each extrusion piece. Match number together (e.g. 3-3). From the bottom extrusion, twist the feet.

 Connect the transformer power cords together. Then tighten the knob to secure the cords.