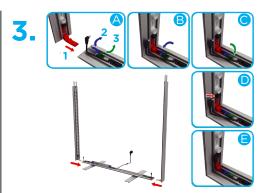

 Slide side extrusions into bottom extrusion channel. Use latch to press down on the L connector. Then press down the second latch to secure. Connect LED strip cable to LED edge light connectors.

 Slide side extrusions into top extrusion channel. Use latch to press down on the L connector. Then press down the second latch to secure.