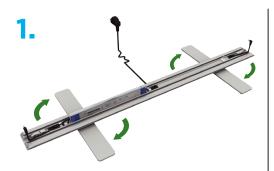

## **INSTRUCTIONS**

• See numbers on each extrusion piece. Match number together (e.g. 3-3). From the bottom extrusion, twist the feet.

 Connect the transformer power cords together. Then tighten the knob to secure the cords.