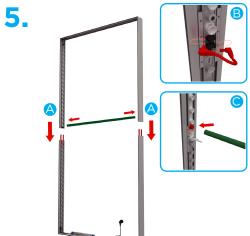

 Slide side extrusions into bottom extrusion channel. Use latch to press down on the L connector. Then press down the second latch to secure. Connect LED strip cable to LED edge light connectors.

 Slide side extrusions into top extrusion channel. Use latch to press down on the L connector. Then press down the second latch to secure.

• Place the top half of the extrusion and slide onto the split connector of the bottom half extrusion. Connect LED Wire Connector to LED strips. Install Support Pole on each side of the inner frame.

• In each corner, insert the silicone edge beading into the groove of the frame. Then insert the remainder of the beading on each side.