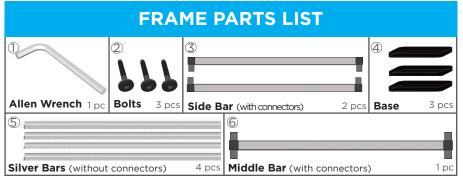

## 8' x 5' BELLA STAND

Graphic Size: 96"w x 60"h Overall Size: 96"w x 60"h

Insert connector bolts through base from bottom, and connect to threaded bottom bar corners using the supplied allen wrench. Repeat this step with the outside bases.

**(6**)

Insert the silver bars into the side bar connectors. Then connect the silver bars to the middle bar with connectors.

STEP 4

Take your fabric graphic and find the bottom opening. Stitched edge(s) will line up to the narrow edge of the frame.

On tall frames, a helper to hold the fabric for you is highly recommended.

You may also need a step stool or step ladder to get the fabric started over the top of the frame.

STEP 1

Repeat Step 2 for the second sidebar with connectors and silver bars. A rubber mallet or hammer and wood block may be needed to tap the tube completely onto the connector.