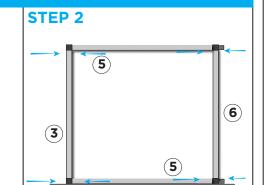

**(6**)

Insert the silver bars into the side bar connectors. Then connect the silver bars to the middle bar with connectors.

STEP 4

Take your fabric graphic and find the bottom opening. Stitched edge(s) will line up to the narrow edge of the frame.