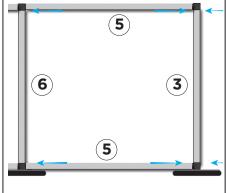

## 8' x 5' BELLA STAND

Graphic Size: 96"w x 60"h Overall Size: 96"w x 60"h

Insert connector bolts through base from bottom, and connect to threaded bottom bar corners using the supplied allen wrench. Repeat this step with the outside bases.

**(6**)

Insert the silver bars into the side bar connectors. Then connect the silver bars to the middle bar with connectors.

STEP 4

Take your fabric graphic and find the bottom opening. Stitched edge(s) will line up to the narrow edge of the frame.

On tall frames, a helper to hold the fabric for you is highly recommended.

You may also need a step stool or step ladder to get the fabric started over the top of the frame.

STEP 1

Repeat Step 2 for the second sidebar with connectors and silver bars. A rubber mallet or hammer and wood block may be needed to tap the tube completely onto the connector.

This is how your finished frame will look once the top and bottom bars are connected.

FOR QUESTIONS CALL 503.719.6867