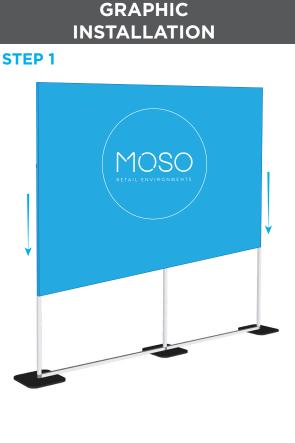

Carefully pull the graphic over the entire structure like pulling on a sock or pillowcase. When the graphic is all the way on, smooth out wrinkles with your fingers and align seams to edges of the frame.

On tall frames, a helper to hold the fabric for you is highly recommended.

You may also need a step stool or step ladder to get the fabric started over the top of the frame.

STEP 1

Repeat Step 2 for the second sidebar with connectors and silver bars. A rubber mallet or hammer and wood block may be needed to tap the tube completely onto the connector.