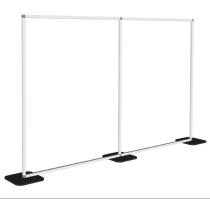

This is how your finished frame will look once the top and bottom bars are connected.

FOR QUESTIONS CALL 503.719.6867